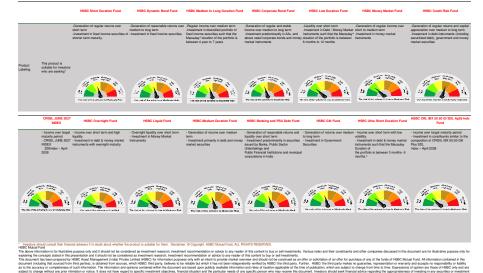

Release Date : Apr 2025

| 0-1 | Manage |  |
|-----|--------|--|

| May The NS days                                                                                                                                                                                                                                                                                                                                                                                                                                                                                                                                                                                                                                                                                                                                                                                                                                                                                                                                                                                                                                                                                                                                                                                                                                                                                                                                                                                                                                                                                                                                                                                                                                                                                                                                                                                                                                                                                                                                                                                                                                                                                                                |                | Portfolio Details             | HSBC Short<br>Duration Fund                                                                   | HSBC Dynamic Bono<br>Fund                                                               |                                                                                                   | HSBC<br>Corporate<br>Bond Fund                                                                | HSBC Low                                                                            | HSBC Money<br>Market Fund                                                                     |                                                                                               |                                                                                               | t HSBC Liquit                                                                       | d HSBC Medium<br>d Duration Fund                                                    | HSBC Banking<br>and PSU Deb<br>Fund                                                           | HSBC GI                                                                                       | Chart Duration                                                                         | HSBC CRL IBX 50<br>50 GI SDL Ap28<br>Indx Fund                                | CRISIL JUNE<br>2027 INDEX                                                                     |
|--------------------------------------------------------------------------------------------------------------------------------------------------------------------------------------------------------------------------------------------------------------------------------------------------------------------------------------------------------------------------------------------------------------------------------------------------------------------------------------------------------------------------------------------------------------------------------------------------------------------------------------------------------------------------------------------------------------------------------------------------------------------------------------------------------------------------------------------------------------------------------------------------------------------------------------------------------------------------------------------------------------------------------------------------------------------------------------------------------------------------------------------------------------------------------------------------------------------------------------------------------------------------------------------------------------------------------------------------------------------------------------------------------------------------------------------------------------------------------------------------------------------------------------------------------------------------------------------------------------------------------------------------------------------------------------------------------------------------------------------------------------------------------------------------------------------------------------------------------------------------------------------------------------------------------------------------------------------------------------------------------------------------------------------------------------------------------------------------------------------------------|----------------|-------------------------------|-----------------------------------------------------------------------------------------------|-----------------------------------------------------------------------------------------|---------------------------------------------------------------------------------------------------|-----------------------------------------------------------------------------------------------|-------------------------------------------------------------------------------------|-----------------------------------------------------------------------------------------------|-----------------------------------------------------------------------------------------------|-----------------------------------------------------------------------------------------------|-------------------------------------------------------------------------------------|-------------------------------------------------------------------------------------|-----------------------------------------------------------------------------------------------|-----------------------------------------------------------------------------------------------|----------------------------------------------------------------------------------------|-------------------------------------------------------------------------------|-----------------------------------------------------------------------------------------------|
| Declayer, MAI, 8 P1 - service reparation (P10 compt.)  AA - 8.A. and grow explanated (P10 compt.)  AB - 8.A. a |                | on Mar 31, 2025)              | 42.86                                                                                         | 218.7                                                                                   | 144.89                                                                                            | 40.67                                                                                         | 13.65                                                                               | 9.47                                                                                          | 35.21                                                                                         | 0.11                                                                                          | 1 2.1                                                                               | 1 69.64                                                                             | 46.08                                                                                         | 8 293.9                                                                                       | 7 6.55                                                                                 | 33.84                                                                         | 25.93                                                                                         |
| ## Type Bushaff No. 100.00 100.00 100.00 100.00 100.00 100.00 100.00 100.00 100.00 100.00 100.00 100.00 100.00 100.00 100.00 100.00 100.00 100.00 100.00 100.00 100.00 100.00 100.00 100.00 100.00 100.00 100.00 100.00 100.00 100.00 100.00 100.00 100.00 100.00 100.00 100.00 100.00 100.00 100.00 100.00 100.00 100.00 100.00 100.00 100.00 100.00 100.00 100.00 100.00 100.00 100.00 100.00 100.00 100.00 100.00 100.00 100.00 100.00 100.00 100.00 100.00 100.00 100.00 100.00 100.00 100.00 100.00 100.00 100.00 100.00 100.00 100.00 100.00 100.00 100.00 100.00 100.00 100.00 100.00 100.00 100.00 100.00 100.00 100.00 100.00 100.00 100.00 100.00 100.00 100.00 100.00 100.00 100.00 100.00 100.00 100.00 100.00 100.00 100.00 100.00 100.00 100.00 100.00 100.00 100.00 100.00 100.00 100.00 100.00 100.00 100.00 100.00 100.00 100.00 100.00 100.00 100.00 100.00 100.00 100.00 100.00 100.00 100.00 100.00 100.00 100.00 100.00 100.00 100.00 100.00 100.00 100.00 100.00 100.00 100.00 100.00 100.00 100.00 100.00 100.00 100.00 100.00 100.00 100.00 100.00 100.00 100.00 100.00 100.00 100.00 100.00 100.00 100.00 100.00 100.00 100.00 100.00 100.00 100.00 100.00 100.00 100.00 100.00 100.00 100.00 100.00 100.00 100.00 100.00 100.00 100.00 100.00 100.00 100.00 100.00 100.00 100.00 100.00 100.00 100.00 100.00 100.00 100.00 100.00 100.00 100.00 100.00 100.00 100.00 100.00 100.00 100.00 100.00 100.00 100.00 100.00 100.00 100.00 100.00 100.00 100.00 100.00 100.00 100.00 100.00 100.00 100.00 100.00 100.00 100.00 100.00 100.00 100.00 100.00 100.00 100.00 100.00 100.00 100.00 100.00 100.00 100.00 100.00 100.00 100.00 100.00 100.00 100.00 100.00 100.00 100.00 100.00 100.00 100.00 100.00 100.00 100.00 100.00 100.00 100.00 100.00 100.00 100.00 100.00 100.00 100.00 100.00 100.00 100.00 100.00 100.00 100.00 100.00 100.00 100.00 100.00 100.00 100.00 100.00 100.00 100.00 100.00 100.00 100.00 100.00 100.00 100.00 100.00 100.00 100.00 100.00 100.00 100.00 100.00 100.00 100.00 100.00 100.00 100.00 100.00 100.00 100.00 100.00 100.00 100.00 100.00 100.00 100.00 100.00 100 |                | on Mar 31, 2025)              | 33.63                                                                                         | 105.27                                                                                  | 80.34                                                                                             | 34.05                                                                                         | 10.77                                                                               | 8.86                                                                                          | 26.63                                                                                         | 0.11                                                                                          | 1 1.98                                                                              | 8 45.62                                                                             | 35.60                                                                                         | 9 124.                                                                                        | 5 5.95                                                                                 | 29.54                                                                         | 23.31                                                                                         |
| A and fellows 0.00% 0.00% 0.00% 0.00% 0.00% 0.00% 0.00% 0.00% 0.00% 0.00% 0.00% 0.00% 0.00% 0.00% 0.00% 0.00% 0.00% 0.00% 0.00% 0.00% 0.00% 0.00% 0.00% 0.00% 0.00% 0.00% 0.00% 0.00% 0.00% 0.00% 0.00% 0.00% 0.00% 0.00% 0.00% 0.00% 0.00% 0.00% 0.00% 0.00% 0.00% 0.00% 0.00% 0.00% 0.00% 0.00% 0.00% 0.00% 0.00% 0.00% 0.00% 0.00% 0.00% 0.00% 0.00% 0.00% 0.00% 0.00% 0.00% 0.00% 0.00% 0.00% 0.00% 0.00% 0.00% 0.00% 0.00% 0.00% 0.00% 0.00% 0.00% 0.00% 0.00% 0.00% 0.00% 0.00% 0.00% 0.00% 0.00% 0.00% 0.00% 0.00% 0.00% 0.00% 0.00% 0.00% 0.00% 0.00% 0.00% 0.00% 0.00% 0.00% 0.00% 0.00% 0.00% 0.00% 0.00% 0.00% 0.00% 0.00% 0.00% 0.00% 0.00% 0.00% 0.00% 0.00% 0.00% 0.00% 0.00% 0.00% 0.00% 0.00% 0.00% 0.00% 0.00% 0.00% 0.00% 0.00% 0.00% 0.00% 0.00% 0.00% 0.00% 0.00% 0.00% 0.00% 0.00% 0.00% 0.00% 0.00% 0.00% 0.00% 0.00% 0.00% 0.00% 0.00% 0.00% 0.00% 0.00% 0.00% 0.00% 0.00% 0.00% 0.00% 0.00% 0.00% 0.00% 0.00% 0.00% 0.00% 0.00% 0.00% 0.00% 0.00% 0.00% 0.00% 0.00% 0.00% 0.00% 0.00% 0.00% 0.00% 0.00% 0.00% 0.00% 0.00% 0.00% 0.00% 0.00% 0.00% 0.00% 0.00% 0.00% 0.00% 0.00% 0.00% 0.00% 0.00% 0.00% 0.00% 0.00% 0.00% 0.00% 0.00% 0.00% 0.00% 0.00% 0.00% 0.00% 0.00% 0.00% 0.00% 0.00% 0.00% 0.00% 0.00% 0.00% 0.00% 0.00% 0.00% 0.00% 0.00% 0.00% 0.00% 0.00% 0.00% 0.00% 0.00% 0.00% 0.00% 0.00% 0.00% 0.00% 0.00% 0.00% 0.00% 0.00% 0.00% 0.00% 0.00% 0.00% 0.00% 0.00% 0.00% 0.00% 0.00% 0.00% 0.00% 0.00% 0.00% 0.00% 0.00% 0.00% 0.00% 0.00% 0.00% 0.00% 0.00% 0.00% 0.00% 0.00% 0.00% 0.00% 0.00% 0.00% 0.00% 0.00% 0.00% 0.00% 0.00% 0.00% 0.00% 0.00% 0.00% 0.00% 0.00% 0.00% 0.00% 0.00% 0.00% 0.00% 0.00% 0.00% 0.00% 0.00% 0.00% 0.00% 0.00% 0.00% 0.00% 0.00% 0.00% 0.00% 0.00% 0.00% 0.00% 0.00% 0.00% 0.00% 0.00% 0.00% 0.00% 0.00% 0.00% 0.00% 0.00% 0.00% 0.00% 0.00% 0.00% 0.00% 0.00% 0.00% 0.00% 0.00% 0.00% 0.00% 0.00% 0.00% 0.00% 0.00% 0.00% 0.00% 0.00% 0.00% 0.00% 0.00% 0.00% 0.00% 0.00% 0.00% 0.00% 0.00% 0.00% 0.00% 0.00% 0.00% 0.00% 0.00% 0.00% 0.00% 0.00% 0.00% 0.00% 0.00% 0.00% 0.00% 0.00% 0.00% 0.00% 0.00% 0.00% 0.00% 0.00% 0.00% 0.00% 0.00% 0.00% 0.00 |                |                               | 100.00%                                                                                       | 100.00%                                                                                 | 100.00%                                                                                           | 100.00%                                                                                       | 88.51%                                                                              | 100.00%                                                                                       | 36.20%                                                                                        | 100.00%                                                                                       | 100.009                                                                             | 6 74.27%                                                                            | 100.009                                                                                       | 6 100.009                                                                                     | 100.00%                                                                                | 100.00%                                                                       | 100.00%                                                                                       |
| Provided places   G.20%   G.   |                | AA+ & AA , and/or equivalent  | 0.00%                                                                                         | 0.00%                                                                                   | 0.00%                                                                                             | 0.00%                                                                                         | 9.55%                                                                               | 0.00%                                                                                         | 61.31%                                                                                        | 0.00%                                                                                         | 0.009                                                                               | 6 25.73%                                                                            | 0.009                                                                                         | 6 0.001                                                                                       | 0.00%                                                                                  | 0.00%                                                                         | 0.00%                                                                                         |
| Universed HERDITOT*   G.200%   |                | AA- and Below                 | 0.00%                                                                                         | 0.00%                                                                                   | 0.00%                                                                                             | 0.00%                                                                                         | 1.94%                                                                               | 0.00%                                                                                         | 2.49%                                                                                         | 0.00%                                                                                         | 0.009                                                                               | 6 0.00%                                                                             | 0.009                                                                                         | 0.009                                                                                         | 0.00%                                                                                  | 0.00%                                                                         | 0.00%                                                                                         |
| First Deposits                                                                                                                                                                                                                                                                                                                                                                                                                                                                                                                                                                                                                                                                                                                                                                                                                                                                                                                                                                                                                                                                                                                                                                                                                                                                                                                                                                                                                                                                                                                                                                                                                                                                                                                                                                                                                                                                                                                                                                                                                                                                                                                 |                |                               |                                                                                               |                                                                                         |                                                                                                   |                                                                                               |                                                                                     |                                                                                               |                                                                                               |                                                                                               |                                                                                     |                                                                                     |                                                                                               |                                                                                               |                                                                                        |                                                                               |                                                                                               |
| Control Tiber S Regio                                                                                                                                                                                                                                                                                                                                                                                                                                                                                                                                                                                                                                                                                                                                                                                                                                                                                                                                                                                                                                                                                                                                                                                                                                                                                                                                                                                                                                                                                                                                                                                                                                                                                                                                                                                                                                                                                                                                                                                                                                                                                                          |                |                               |                                                                                               |                                                                                         |                                                                                                   |                                                                                               |                                                                                     |                                                                                               |                                                                                               |                                                                                               |                                                                                     |                                                                                     |                                                                                               |                                                                                               |                                                                                        |                                                                               |                                                                                               |
| Design Manually 2                                                                                                                                                                                                                                                                                                                                                                                                                                                                                                                                                                                                                                                                                                                                                                                                                                                                                                                                                                                                                                                                                                                                                                                                                                                                                                                                                                                                                                                                                                                                                                                                                                                                                                                                                                                                                                                                                                                                                                                                                                                                                                              |                |                               |                                                                                               |                                                                                         |                                                                                                   |                                                                                               |                                                                                     |                                                                                               |                                                                                               |                                                                                               |                                                                                     |                                                                                     |                                                                                               |                                                                                               |                                                                                        |                                                                               |                                                                                               |
| Mix Control Research  1                                                                                                                                                                                                                                                                                                                                                                                                                                                                                                                                                                                                                                                                                                                                                                                                                                                                                                                                                                                                                                                                                                                                                                                                                                                                                                                                                                                                                                                                                                                                                                                                                                                                                                                                                                                                                                                                                                                                                                                                                                                                                                        |                |                               |                                                                                               |                                                                                         |                                                                                                   |                                                                                               |                                                                                     |                                                                                               |                                                                                               |                                                                                               |                                                                                     |                                                                                     |                                                                                               |                                                                                               |                                                                                        |                                                                               |                                                                                               |
| Berg Berg Services (1984) (1984) (1984) (1984) (1984) (1984) (1984) (1984) (1984) (1984) (1984) (1984) (1984) (1984) (1984) (1984) (1984) (1984) (1984) (1984) (1984) (1984) (1984) (1984) (1984) (1984) (1984) (1984) (1984) (1984) (1984) (1984) (1984) (1984) (1984) (1984) (1984) (1984) (1984) (1984) (1984) (1984) (1984) (1984) (1984) (1984) (1984) (1984) (1984) (1984) (1984) (1984) (1984) (1984) (1984) (1984) (1984) (1984) (1984) (1984) (1984) (1984) (1984) (1984) (1984) (1984) (1984) (1984) (1984) (1984) (1984) (1984) (1984) (1984) (1984) (1984) (1984) (1984) (1984) (1984) (1984) (1984) (1984) (1984) (1984) (1984) (1984) (1984) (1984) (1984) (1984) (1984) (1984) (1984) (1984) (1984) (1984) (1984) (1984) (1984) (1984) (1984) (1984) (1984) (1984) (1984) (1984) (1984) (1984) (1984) (1984) (1984) (1984) (1984) (1984) (1984) (1984) (1984) (1984) (1984) (1984) (1984) (1984) (1984) (1984) (1984) (1984) (1984) (1984) (1984) (1984) (1984) (1984) (1984) (1984) (1984) (1984) (1984) (1984) (1984) (1984) (1984) (1984) (1984) (1984) (1984) (1984) (1984) (1984) (1984) (1984) (1984) (1984) (1984) (1984) (1984) (1984) (1984) (1984) (1984) (1984) (1984) (1984) (1984) (1984) (1984) (1984) (1984) (1984) (1984) (1984) (1984) (1984) (1984) (1984) (1984) (1984) (1984) (1984) (1984) (1984) (1984) (1984) (1984) (1984) (1984) (1984) (1984) (1984) (1984) (1984) (1984) (1984) (1984) (1984) (1984) (1984) (1984) (1984) (1984) (1984) (1984) (1984) (1984) (1984) (1984) (1984) (1984) (1984) (1984) (1984) (1984) (1984) (1984) (1984) (1984) (1984) (1984) (1984) (1984) (1984) (1984) (1984) (1984) (1984) (1984) (1984) (1984) (1984) (1984) (1984) (1984) (1984) (1984) (1984) (1984) (1984) (1984) (1984) (1984) (1984) (1984) (1984) (1984) (1984) (1984) (1984) (1984) (1984) (1984) (1984) (1984) (1984) (1984) (1984) (1984) (1984) (1984) (1984) (1984) (1984) (1984) (1984) (1984) (1984) (1984) (1984) (1984) (1984) (1984) (1984) (1984) (1984) (1984) (1984) (1984) (1984) (1984) (1984) (1984) (1984) (1984) (1984) (1984) (1984) (1984) (1984) (1984) (1984) (198 |                |                               |                                                                                               |                                                                                         |                                                                                                   |                                                                                               |                                                                                     |                                                                                               |                                                                                               |                                                                                               |                                                                                     |                                                                                     |                                                                                               |                                                                                               |                                                                                        |                                                                               |                                                                                               |
| Heart Paper   2.50%   2.00%   2.00%   2.00%   2.00%   2.00%   2.00%   2.00%   2.00%   2.00%   2.00%   2.00%   2.00%   2.00%   2.00%   2.00%   2.00%   2.00%   2.00%   2.00%   2.00%   2.00%   2.00%   2.00%   2.00%   2.00%   2.00%   2.00%   2.00%   2.00%   2.00%   2.00%   2.00%   2.00%   2.00%   2.00%   2.00%   2.00%   2.00%   2.00%   2.00%   2.00%   2.00%   2.00%   2.00%   2.00%   2.00%   2.00%   2.00%   2.00%   2.00%   2.00%   2.00%   2.00%   2.00%   2.00%   2.00%   2.00%   2.00%   2.00%   2.00%   2.00%   2.00%   2.00%   2.00%   2.00%   2.00%   2.00%   2.00%   2.00%   2.00%   2.00%   2.00%   2.00%   2.00%   2.00%   2.00%   2.00%   2.00%   2.00%   2.00%   2.00%   2.00%   2.00%   2.00%   2.00%   2.00%   2.00%   2.00%   2.00%   2.00%   2.00%   2.00%   2.00%   2.00%   2.00%   2.00%   2.00%   2.00%   2.00%   2.00%   2.00%   2.00%   2.00%   2.00%   2.00%   2.00%   2.00%   2.00%   2.00%   2.00%   2.00%   2.00%   2.00%   2.00%   2.00%   2.00%   2.00%   2.00%   2.00%   2.00%   2.00%   2.00%   2.00%   2.00%   2.00%   2.00%   2.00%   2.00%   2.00%   2.00%   2.00%   2.00%   2.00%   2.00%   2.00%   2.00%   2.00%   2.00%   2.00%   2.00%   2.00%   2.00%   2.00%   2.00%   2.00%   2.00%   2.00%   2.00%   2.00%   2.00%   2.00%   2.00%   2.00%   2.00%   2.00%   2.00%   2.00%   2.00%   2.00%   2.00%   2.00%   2.00%   2.00%   2.00%   2.00%   2.00%   2.00%   2.00%   2.00%   2.00%   2.00%   2.00%   2.00%   2.00%   2.00%   2.00%   2.00%   2.00%   2.00%   2.00%   2.00%   2.00%   2.00%   2.00%   2.00%   2.00%   2.00%   2.00%   2.00%   2.00%   2.00%   2.00%   2.00%   2.00%   2.00%   2.00%   2.00%   2.00%   2.00%   2.00%   2.00%   2.00%   2.00%   2.00%   2.00%   2.00%   2.00%   2.00%   2.00%   2.00%   2.00%   2.00%   2.00%   2.00%   2.00%   2.00%   2.00%   2.00%   2.00%   2.00%   2.00%   2.00%   2.00%   2.00%   2.00%   2.00%   2.00%   2.00%   2.00%   2.00%   2.00%   2.00%   2.00%   2.00%   2.00%   2.00%   2.00%   2.00%   2.00%   2.00%   2.00%   2.00%   2.00%   2.00%   2.00%   2.00%   2.00%   2.00%   2.00%   2.00%   2.00%   2.00%   2.00%    |                |                               |                                                                                               |                                                                                         |                                                                                                   |                                                                                               |                                                                                     |                                                                                               |                                                                                               |                                                                                               |                                                                                     |                                                                                     |                                                                                               |                                                                                               |                                                                                        |                                                                               |                                                                                               |
| Secondard Late                                                                                                                                                                                                                                                                                                                                                                                                                                                                                                                                                                                                                                                                                                                                                                                                                                                                                                                                                                                                                                                                                                                                                                                                                                                                                                                                                                                                                                                                                                                                                                                                                                                                                                                                                                                                                                                                                                                                                                                                                                                                                                                 | cood Tupo      |                               |                                                                                               |                                                                                         |                                                                                                   |                                                                                               |                                                                                     |                                                                                               |                                                                                               |                                                                                               |                                                                                     |                                                                                     |                                                                                               |                                                                                               |                                                                                        |                                                                               |                                                                                               |
| Design Services   1.5 miles    | asset 130m     |                               |                                                                                               |                                                                                         |                                                                                                   |                                                                                               |                                                                                     |                                                                                               |                                                                                               |                                                                                               |                                                                                     |                                                                                     |                                                                                               |                                                                                               |                                                                                        |                                                                               |                                                                                               |
| May before Awards 1 fails   5.71%   0.00%   0.00%   0.00%   0.00%   0.00%   0.00%   0.00%   0.00%   0.00%   0.00%   0.00%   0.00%   0.00%   0.00%   0.00%   0.00%   0.00%   0.00%   0.00%   0.00%   0.00%   0.00%   0.00%   0.00%   0.00%   0.00%   0.00%   0.00%   0.00%   0.00%   0.00%   0.00%   0.00%   0.00%   0.00%   0.00%   0.00%   0.00%   0.00%   0.00%   0.00%   0.00%   0.00%   0.00%   0.00%   0.00%   0.00%   0.00%   0.00%   0.00%   0.00%   0.00%   0.00%   0.00%   0.00%   0.00%   0.00%   0.00%   0.00%   0.00%   0.00%   0.00%   0.00%   0.00%   0.00%   0.00%   0.00%   0.00%   0.00%   0.00%   0.00%   0.00%   0.00%   0.00%   0.00%   0.00%   0.00%   0.00%   0.00%   0.00%   0.00%   0.00%   0.00%   0.00%   0.00%   0.00%   0.00%   0.00%   0.00%   0.00%   0.00%   0.00%   0.00%   0.00%   0.00%   0.00%   0.00%   0.00%   0.00%   0.00%   0.00%   0.00%   0.00%   0.00%   0.00%   0.00%   0.00%   0.00%   0.00%   0.00%   0.00%   0.00%   0.00%   0.00%   0.00%   0.00%   0.00%   0.00%   0.00%   0.00%   0.00%   0.00%   0.00%   0.00%   0.00%   0.00%   0.00%   0.00%   0.00%   0.00%   0.00%   0.00%   0.00%   0.00%   0.00%   0.00%   0.00%   0.00%   0.00%   0.00%   0.00%   0.00%   0.00%   0.00%   0.00%   0.00%   0.00%   0.00%   0.00%   0.00%   0.00%   0.00%   0.00%   0.00%   0.00%   0.00%   0.00%   0.00%   0.00%   0.00%   0.00%   0.00%   0.00%   0.00%   0.00%   0.00%   0.00%   0.00%   0.00%   0.00%   0.00%   0.00%   0.00%   0.00%   0.00%   0.00%   0.00%   0.00%   0.00%   0.00%   0.00%   0.00%   0.00%   0.00%   0.00%   0.00%   0.00%   0.00%   0.00%   0.00%   0.00%   0.00%   0.00%   0.00%   0.00%   0.00%   0.00%   0.00%   0.00%   0.00%   0.00%   0.00%   0.00%   0.00%   0.00%   0.00%   0.00%   0.00%   0.00%   0.00%   0.00%   0.00%   0.00%   0.00%   0.00%   0.00%   0.00%   0.00%   0.00%   0.00%   0.00%   0.00%   0.00%   0.00%   0.00%   0.00%   0.00%   0.00%   0.00%   0.00%   0.00%   0.00%   0.00%   0.00%   0.00%   0.00%   0.00%   0.00%   0.00%   0.00%   0.00%   0.00%   0.00%   0.00%   0.00%   0.00%   0.00%   0.00%   0.00%   0.00%   0.00%   0. |                |                               |                                                                                               |                                                                                         |                                                                                                   |                                                                                               |                                                                                     |                                                                                               |                                                                                               |                                                                                               |                                                                                     |                                                                                     |                                                                                               |                                                                                               |                                                                                        |                                                                               |                                                                                               |
| Larry 1. Upon 30 days                                                                                                                                                                                                                                                                                                                                                                                                                                                                                                                                                                                                                                                                                                                                                                                                                                                                                                                                                                                                                                                                                                                                                                                                                                                                                                                                                                                                                                                                                                                                                                                                                                                                                                                                                                                                                                                                                                                                                                                                                                                                                                          |                |                               |                                                                                               |                                                                                         |                                                                                                   |                                                                                               |                                                                                     |                                                                                               |                                                                                               |                                                                                               |                                                                                     |                                                                                     |                                                                                               |                                                                                               |                                                                                        |                                                                               |                                                                                               |
| More Than 15 days 64.7% 96.9% 92.9% 95.9% 95.9% 95.9% 95.9% 95.9% 95.9% 95.9% 95.9% 95.9% 95.9% 95.9% 95.9% 95.9% 95.9% 95.9% 95.9% 95.9% 95.9% 95.9% 95.9% 95.9% 95.9% 95.9% 95.9% 95.9% 95.9% 95.9% 95.9% 95.9% 95.9% 95.9% 95.9% 95.9% 95.9% 95.9% 95.9% 95.9% 95.9% 95.9% 95.9% 95.9% 95.9% 95.9% 95.9% 95.9% 95.9% 95.9% 95.9% 95.9% 95.9% 95.9% 95.9% 95.9% 95.9% 95.9% 95.9% 95.9% 95.9% 95.9% 95.9% 95.9% 95.9% 95.9% 95.9% 95.9% 95.9% 95.9% 95.9% 95.9% 95.9% 95.9% 95.9% 95.9% 95.9% 95.9% 95.9% 95.9% 95.9% 95.9% 95.9% 95.9% 95.9% 95.9% 95.9% 95.9% 95.9% 95.9% 95.9% 95.9% 95.9% 95.9% 95.9% 95.9% 95.9% 95.9% 95.9% 95.9% 95.9% 95.9% 95.9% 95.9% 95.9% 95.9% 95.9% 95.9% 95.9% 95.9% 95.9% 95.9% 95.9% 95.9% 95.9% 95.9% 95.9% 95.9% 95.9% 95.9% 95.9% 95.9% 95.9% 95.9% 95.9% 95.9% 95.9% 95.9% 95.9% 95.9% 95.9% 95.9% 95.9% 95.9% 95.9% 95.9% 95.9% 95.9% 95.9% 95.9% 95.9% 95.9% 95.9% 95.9% 95.9% 95.9% 95.9% 95.9% 95.9% 95.9% 95.9% 95.9% 95.9% 95.9% 95.9% 95.9% 95.9% 95.9% 95.9% 95.9% 95.9% 95.9% 95.9% 95.9% 95.9% 95.9% 95.9% 95.9% 95.9% 95.9% 95.9% 95.9% 95.9% 95.9% 95.9% 95.9% 95.9% 95.9% 95.9% 95.9% 95.9% 95.9% 95.9% 95.9% 95.9% 95.9% 95.9% 95.9% 95.9% 95.9% 95.9% 95.9% 95.9% 95.9% 95.9% 95.9% 95.9% 95.9% 95.9% 95.9% 95.9% 95.9% 95.9% 95.9% 95.9% 95.9% 95.9% 95.9% 95.9% 95.9% 95.9% 95.9% 95.9% 95.9% 95.9% 95.9% 95.9% 95.9% 95.9% 95.9% 95.9% 95.9% 95.9% 95.9% 95.9% 95.9% 95.9% 95.9% 95.9% 95.9% 95.9% 95.9% 95.9% 95.9% 95.9% 95.9% 95.9% 95.9% 95.9% 95.9% 95.9% 95.9% 95.9% 95.9% 95.9% 95.9% 95.9% 95.9% 95.9% 95.9% 95.9% 95.9% 95.9% 95.9% 95.9% 95.9% 95.9% 95.9% 95.9% 95.9% 95.9% 95.9% 95.9% 95.9% 95.9% 95.9% 95.9% 95.9% 95.9% 95.9% 95.9% 95.9% 95.9% 95.9% 95.9% 95.9% 95.9% 95.9% 95.9% 95.9% 95.9% 95.9% 95.9% 95.9% 95.9% 95.9% 95.9% 95.9% 95.9% 95.9% 95.9% 95.9% 95.9% 95.9% 95.9% 95.9% 95.9% 95.9% 95.9% 95.9% 95.9% 95.9% 95.9% 95.9% 95.9% 95.9% 95.9% 95.9% 95.9% 95.9% 95.9% 95.9% 95.9% 95.9% 95.9% 95.9% 95.9% 95.9% 95.9% 95.9% 95.9% 95.9% 95.9% 95.9% 95.9% 95.9% 95.9% 95.9% 95.9% 95.9% 95.9% 95.9% 95.9% 95.9% 95.9% 95.9% 95.9% 95.9%  |                | Money Market Assets & T-Bills | 8.71%                                                                                         | 0.00%                                                                                   | 0.00%                                                                                             | 0.00%                                                                                         | 36.10%                                                                              | 96.43%                                                                                        | 0.00%                                                                                         | 4.84%                                                                                         | 97.409                                                                              | 2.01%                                                                               | 4.969                                                                                         | 0.009                                                                                         | s 74.76%                                                                               | 0.00%                                                                         | 0.00%                                                                                         |
| Value   Valu   | faturity **    | Upto 30 days                  | 3.22%                                                                                         | 3.04%                                                                                   | 7.02%                                                                                             | 3.23%                                                                                         | 4.34%                                                                               | 4.19%                                                                                         | 6.15%                                                                                         | 100.00%                                                                                       | 24.209                                                                              | 6.07%                                                                               | 3.50%                                                                                         | 3.469                                                                                         | 4.11%                                                                                  | 1.88%                                                                         | 2.69%                                                                                         |
| ## 13. 1205   1.095   1.095   1.095   1.095   1.095   1.095   1.095   1.095   1.095   1.095   1.095   1.095   1.095   1.095   1.095   1.095   1.095   1.095   1.095   1.095   1.095   1.095   1.095   1.095   1.095   1.095   1.095   1.095   1.095   1.095   1.095   1.095   1.095   1.095   1.095   1.095   1.095   1.095   1.095   1.095   1.095   1.095   1.095   1.095   1.095   1.095   1.095   1.095   1.095   1.095   1.095   1.095   1.095   1.095   1.095   1.095   1.095   1.095   1.095   1.095   1.095   1.095   1.095   1.095   1.095   1.095   1.095   1.095   1.095   1.095   1.095   1.095   1.095   1.095   1.095   1.095   1.095   1.095   1.095   1.095   1.095   1.095   1.095   1.095   1.095   1.095   1.095   1.095   1.095   1.095   1.095   1.095   1.095   1.095   1.095   1.095   1.095   1.095   1.095   1.095   1.095   1.095   1.095   1.095   1.095   1.095   1.095   1.095   1.095   1.095   1.095   1.095   1.095   1.095   1.095   1.095   1.095   1.095   1.095   1.095   1.095   1.095   1.095   1.095   1.095   1.095   1.095   1.095   1.095   1.095   1.095   1.095   1.095   1.095   1.095   1.095   1.095   1.095   1.095   1.095   1.095   1.095   1.095   1.095   1.095   1.095   1.095   1.095   1.095   1.095   1.095   1.095   1.095   1.095   1.095   1.095   1.095   1.095   1.095   1.095   1.095   1.095   1.095   1.095   1.095   1.095   1.095   1.095   1.095   1.095   1.095   1.095   1.095   1.095   1.095   1.095   1.095   1.095   1.095   1.095   1.095   1.095   1.095   1.095   1.095   1.095   1.095   1.095   1.095   1.095   1.095   1.095   1.095   1.095   1.095   1.095   1.095   1.095   1.095   1.095   1.095   1.095   1.095   1.095   1.095   1.095   1.095   1.095   1.095   1.095   1.095   1.095   1.095   1.095   1.095   1.095   1.095   1.095   1.095   1.095   1.095   1.095   1.095   1.095   1.095   1.095   1.095   1.095   1.095   1.095   1.095   1.095   1.095   1.095   1.095   1.095   1.095   1.095   1.095   1.095   1.095   1.095   1.095   1.095   1.095   1.095   1.095   1.095   1.095   1.095   1.095   1.095   1.095   1.095    |                |                               | 96.78%                                                                                        | 96.96%                                                                                  | 92.98%                                                                                            | 96.77%                                                                                        | 95.66%                                                                              | 95.81%                                                                                        | 93.85%                                                                                        | 0.00%                                                                                         | 75.809                                                                              | 93.93%                                                                              | 96.509                                                                                        | 96.549                                                                                        | 95.89%                                                                                 | 98.14%                                                                        | 97.31%                                                                                        |
| Page Part   1.57                                                                                                                                                                                                                                                                                                                                                                                                                                                                                                                                                                                                                                                                                                                                                                                                                                                                                                                                                                                                                                                                                                                                                                                                                                                                                                                                                                                                                                                                                                                                                                                                                                                                                                                                                                                                                                                                                                                                                                                                                                                                                                               |                |                               | 7.14%                                                                                         | 6.95%                                                                                   | 6.98%                                                                                             | 7.11%                                                                                         | 7.37%                                                                               | 7.00%                                                                                         | 7.89%                                                                                         |                                                                                               |                                                                                     |                                                                                     | 7.109                                                                                         | 6.961                                                                                         | 5 7.19%                                                                                | 6.75%                                                                         | 6.53%                                                                                         |
| Duck Plan*   0.27%   0.19%   0.05%   0.37%   0.37%   0.19%   0.05%   0.05%   0.05%   0.05%   0.05%   0.05%   0.05%   0.05%   0.05%   0.05%   0.05%   0.05%   0.05%   0.05%   0.05%   0.05%   0.05%   0.05%   0.05%   0.05%   0.05%   0.05%   0.05%   0.05%   0.05%   0.05%   0.05%   0.05%   0.05%   0.05%   0.05%   0.05%   0.05%   0.05%   0.05%   0.05%   0.05%   0.05%   0.05%   0.05%   0.05%   0.05%   0.05%   0.05%   0.05%   0.05%   0.05%   0.05%   0.05%   0.05%   0.05%   0.05%   0.05%   0.05%   0.05%   0.05%   0.05%   0.05%   0.05%   0.05%   0.05%   0.05%   0.05%   0.05%   0.05%   0.05%   0.05%   0.05%   0.05%   0.05%   0.05%   0.05%   0.05%   0.05%   0.05%   0.05%   0.05%   0.05%   0.05%   0.05%   0.05%   0.05%   0.05%   0.05%   0.05%   0.05%   0.05%   0.05%   0.05%   0.05%   0.05%   0.05%   0.05%   0.05%   0.05%   0.05%   0.05%   0.05%   0.05%   0.05%   0.05%   0.05%   0.05%   0.05%   0.05%   0.05%   0.05%   0.05%   0.05%   0.05%   0.05%   0.05%   0.05%   0.05%   0.05%   0.05%   0.05%   0.05%   0.05%   0.05%   0.05%   0.05%   0.05%   0.05%   0.05%   0.05%   0.05%   0.05%   0.05%   0.05%   0.05%   0.05%   0.05%   0.05%   0.05%   0.05%   0.05%   0.05%   0.05%   0.05%   0.05%   0.05%   0.05%   0.05%   0.05%   0.05%   0.05%   0.05%   0.05%   0.05%   0.05%   0.05%   0.05%   0.05%   0.05%   0.05%   0.05%   0.05%   0.05%   0.05%   0.05%   0.05%   0.05%   0.05%   0.05%   0.05%   0.05%   0.05%   0.05%   0.05%   0.05%   0.05%   0.05%   0.05%   0.05%   0.05%   0.05%   0.05%   0.05%   0.05%   0.05%   0.05%   0.05%   0.05%   0.05%   0.05%   0.05%   0.05%   0.05%   0.05%   0.05%   0.05%   0.05%   0.05%   0.05%   0.05%   0.05%   0.05%   0.05%   0.05%   0.05%   0.05%   0.05%   0.05%   0.05%   0.05%   0.05%   0.05%   0.05%   0.05%   0.05%   0.05%   0.05%   0.05%   0.05%   0.05%   0.05%   0.05%   0.05%   0.05%   0.05%   0.05%   0.05%   0.05%   0.05%   0.05%   0.05%   0.05%   0.05%   0.05%   0.05%   0.05%   0.05%   0.05%   0.05%   0.05%   0.05%   0.05%   0.05%   0.05%   0.05%   0.05%   0.05%   0.05%   0.05%   0.05%   0.05%   0.05%     |                | Exit Load <sup>8</sup>        | N                                                                                             | N N                                                                                     | ı Ni                                                                                              | N                                                                                             | NI                                                                                  | N                                                                                             |                                                                                               | N                                                                                             | Refer the Section<br>for Exit Load                                                  | n N                                                                                 | N N                                                                                           | II N                                                                                          | a N                                                                                    | NI                                                                            | NI                                                                                            |
|                                                                                                                                                                                                                                                                                                                                                                                                                                                                                                                                                                                                                                                                                                                                                                                                                                                                                                                                                                                                                                                                                                                                                                                                                                                                                                                                                                                                                                                                                                                                                                                                                                                                                                                                                                                                                                                                                                                                                                                                                                                                                                                                |                | Regular Plan*                 | 0.75%                                                                                         | 0.76%                                                                                   | 1.83%                                                                                             | 0.64%                                                                                         | 1.08%                                                                               | 0.39%                                                                                         | 1.68%                                                                                         | 0.16%                                                                                         | 0.229                                                                               | 4 1.09%                                                                             | 0.619                                                                                         | 1.691                                                                                         | 0.48%                                                                                  | 0.42%                                                                         | 0.43%                                                                                         |
| on End Total         **Excluse GST ***   Excluse GST                                 |                | Direct Plan*                  | 0.27%                                                                                         | 0.18%                                                                                   | 0.60%                                                                                             | 0.30%                                                                                         | 0.38%                                                                               | 0.19%                                                                                         | 0.86%                                                                                         | 0.06%                                                                                         | 0.129                                                                               | 6 0.39%                                                                             | 0.239                                                                                         | 6 0.479                                                                                       | 6 0.22%                                                                                | 0.22%                                                                         | 0.15%                                                                                         |
| promosantos o Natorigomento (Carlotto GET on Management on |                |                               |                                                                                               |                                                                                         |                                                                                                   |                                                                                               |                                                                                     |                                                                                               |                                                                                               |                                                                                               |                                                                                     |                                                                                     |                                                                                               |                                                                                               |                                                                                        |                                                                               |                                                                                               |
| 00003 Ear Bredied bholles refer Base No. 2                                                                                                                                                                                                                                                                                                                                                                                                                                                                                                                                                                                                                                                                                                                                                                                                                                                                                                                                                                                                                                                                                                                                                                                                                                                                                                                                                                                                                                                                                                                                                                                                                                                                                                                                                                                                                                                                                                                                                                                                                                                                                     | (As on Mar 31, |                               | on Management<br>Fees of 0.03% on<br>Direct Plan and<br>0.03% on Regular<br>Plan of Total Net | Management Fees of<br>0.01% on Direct Plan<br>and 0.01% on Regular<br>Plan of Total Net | Management Fees<br>of 0.08% on Direct<br>Plan and 0.08% on<br>Regular Plan of<br>Total Net Assets | Management<br>Fees of 0.04%<br>on Direct Plan<br>and 0.04% on<br>Regular Plan of<br>Total Net | on Management<br>Fees of 0.04%<br>on Direct Plan<br>and 0.04% on<br>Regular Plan of | on Management<br>Fees of 0.03% on<br>Direct Plan and<br>0.03% on Regular<br>Plan of Total Net | on Management<br>Fees of 0.12% on<br>Direct Plan and<br>0.12% on Regular<br>Plan of Total Net | Management<br>Fees of 0.00%<br>on Direct Plan<br>and 0.00% on<br>Regular Plan<br>of Total Net | on Management<br>Fees of 0.00%<br>on Direct Plan<br>and 0.00% on<br>Regular Plan of | on Management<br>Fees of 0.04%<br>on Direct Plan<br>and 0.04% on<br>Regular Plan of | on Management<br>Fees of 0.03% on<br>Direct Plan and<br>0.03% on Regular<br>Plan of Total Net | Management<br>Fees of 0.05%<br>on Direct Plan<br>and 0.05% on<br>Regular Plan of<br>Total Nat | on Management<br>Fees of 0.03%<br>on Direct Plan<br>and 0.03% on<br>if Regular Plan of | Management Fees<br>of 0.03% on Direct<br>Plan and 0.03% on<br>Regular Plan of | on Management<br>Fees of 0.02% on<br>Direct Plan and<br>0.02% on Regular<br>Plan of Total Net |
|                                                                                                                                                                                                                                                                                                                                                                                                                                                                                                                                                                                                                                                                                                                                                                                                                                                                                                                                                                                                                                                                                                                                                                                                                                                                                                                                                                                                                                                                                                                                                                                                                                                                                                                                                                                                                                                                                                                                                                                                                                                                                                                                | YORGUCE        |                               |                                                                                               |                                                                                         | For Product to                                                                                    | Assets                                                                                        | - 11 - 0                                                                            |                                                                                               |                                                                                               | Assets                                                                                        |                                                                                     |                                                                                     |                                                                                               | Assets                                                                                        |                                                                                        |                                                                               |                                                                                               |
|                                                                                                                                                                                                                                                                                                                                                                                                                                                                                                                                                                                                                                                                                                                                                                                                                                                                                                                                                                                                                                                                                                                                                                                                                                                                                                                                                                                                                                                                                                                                                                                                                                                                                                                                                                                                                                                                                                                                                                                                                                                                                                                                | nholina        |                               |                                                                                               |                                                                                         | For Product la                                                                                    | beling refer Pag                                                                              | e No 2                                                                              |                                                                                               |                                                                                               |                                                                                               |                                                                                     |                                                                                     |                                                                                               |                                                                                               |                                                                                        |                                                                               |                                                                                               |