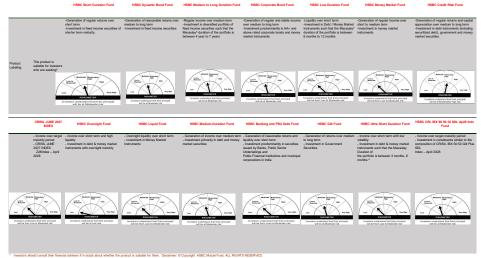

For Product labeling refer Page No 2

| Investor exit on<br>(Calender Day)       |         |         | Day 3   | Day4    | Day 5   | Day 6   | Day 7   |  |
|------------------------------------------|---------|---------|---------|---------|---------|---------|---------|--|
| Exit Load as a % of redemption proceedes | 0.0070% | 0.0065% | 0.0060% | 0.0055% | 0.0050% | 0.0045% | 0.0000% |  |

Please rate that the above risk—enter is as par the product liabeling of the scheme available as on the date of this communication disclosure. As per SSS crular dated October 65, 2000 on product liabeling (as amended from time to lime), risk—enter will be calculated on a monthly basis based on the risk value of the schemes and on the mithodology screde for 15 the above states of circle. The ARC that disclosure for all their values of the schemes on their respective weeksite and on ARF1 wholes within 10 days from the close of each month. Any dange in risk—enter and the communicated by way of